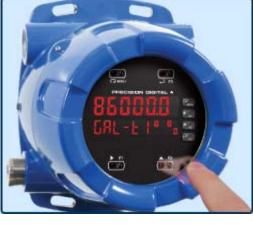

SafeTouch Through-Glass Button Programming

- Modern, sleek & practical enclosuresAll models available with sunlight readable
- displays
- View the display from wide angles
- · Can be installed virtually anywhere
- Easy field setup and wiring
- 37 years of design experience
  Models available with ProVu®, Trident X2, or Snooper functionality
- SafeTouch® through-glass button programming
- RS-485 with Modbus protocol standard
- Extensive enclosure approvals
- Flanges for wall or pipe mounting