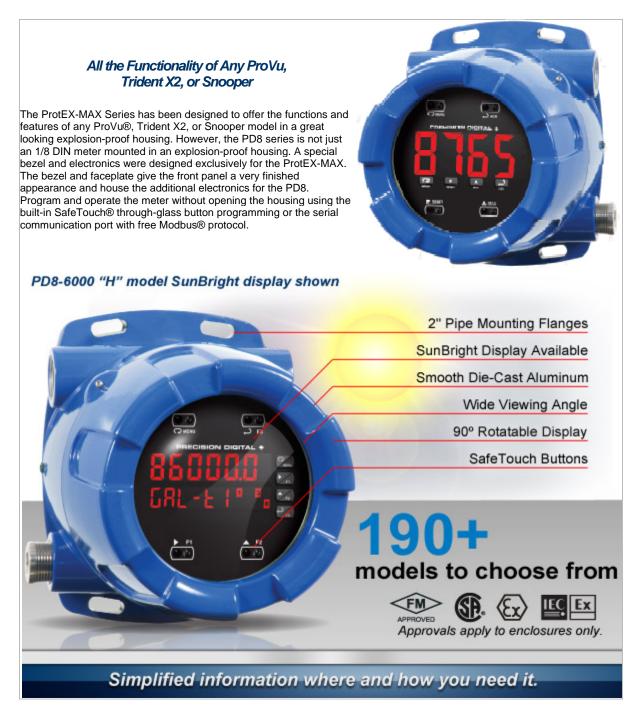

SafeTouch Through-Glass Button Programming

- Modern, sleek & practical enclosuresAll models available with sunlight readable
- displays
- View the display from wide angles
- · Can be installed virtually anywhere
- Easy field setup and wiring
- 37 years of design experience
  Models available with ProVu®, Trident X2, or Snooper functionality
- SafeTouch® through-glass button programming
- RS-485 with Modbus protocol standard
- Extensive enclosure approvals
- Flanges for wall or pipe mounting